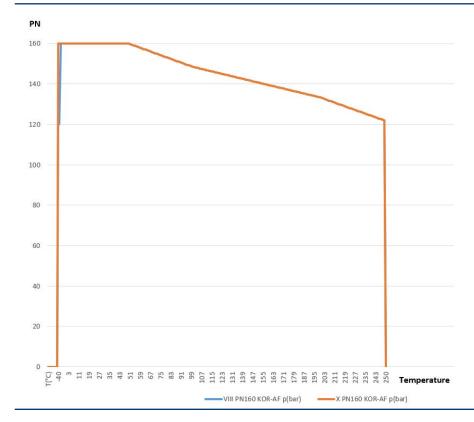

## AB COCKS MABU MABU VIII KOR-AF, PN160, G1/2"

| Product details | <ul> <li>» Pressure gauge cock</li> <li>» PN160</li> <li>» Cylindrical plug</li> <li>» Carbon steel VIII</li> <li>» Elastic packing sleeve KOR-AF</li> <li>» With hand lever</li> </ul> | General featur | <b>General features</b> » 90°-rotation ensures immediate<br>opening and closing procedure<br>» Hand operation enables throttling,<br>therefore usage in blow-down lines<br>possible<br>» Simple maintenance:<br>The packing sleeve can be replaced |
|-----------------|-----------------------------------------------------------------------------------------------------------------------------------------------------------------------------------------|----------------|----------------------------------------------------------------------------------------------------------------------------------------------------------------------------------------------------------------------------------------------------|
| Connections     | Both sides: clamping sleeve G1/2"<br>Pressure gauge: G1/2"                                                                                                                              | in the line    | within minutes with the cock staying<br>in the line<br>» No jamming caused by corrosion                                                                                                                                                            |
| Certificates    | VDI 2440                                                                                                                                                                                |                |                                                                                                                                                                                                                                                    |
| Dimensions      | Body length 126 mm                                                                                                                                                                      | Temperature    | VIII-KOR-AF -40°C to +250°C, PN160                                                                                                                                                                                                                 |

AB COCKS MABU

Pressure and temperature ranges / Parts list