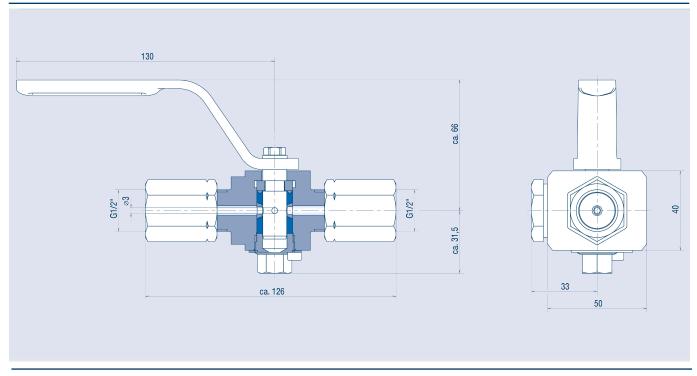

## AB COCKS MABU MABU VIII KOR-AF, PN160, G1/2"

| Product details | <ul> <li>» Pressure gauge cock</li> <li>» PN160</li> <li>» Cylindrical plug</li> <li>» Carbon steel VIII</li> <li>» Elastic packing sleeve KOR-AF</li> <li>» With hand lever</li> </ul> | General featur | <b>General features</b> » 90°-rotation ensures immediate<br>opening and closing procedure<br>» Hand operation enables throttling,<br>therefore usage in blow-down lines<br>possible<br>» Simple maintenance:<br>The packing sleeve can be replaced |
|-----------------|-----------------------------------------------------------------------------------------------------------------------------------------------------------------------------------------|----------------|----------------------------------------------------------------------------------------------------------------------------------------------------------------------------------------------------------------------------------------------------|
| Connections     | Both sides: clamping sleeve G1/2"<br>Pressure gauge: G1/2"                                                                                                                              | in the line    | within minutes with the cock staying<br>in the line<br>» No jamming caused by corrosion                                                                                                                                                            |
| Certificates    | VDI 2440                                                                                                                                                                                |                |                                                                                                                                                                                                                                                    |
| Dimensions      | Body length 126 mm                                                                                                                                                                      | Temperature    | VIII-KOR-AF -40°C to +250°C, PN160                                                                                                                                                                                                                 |