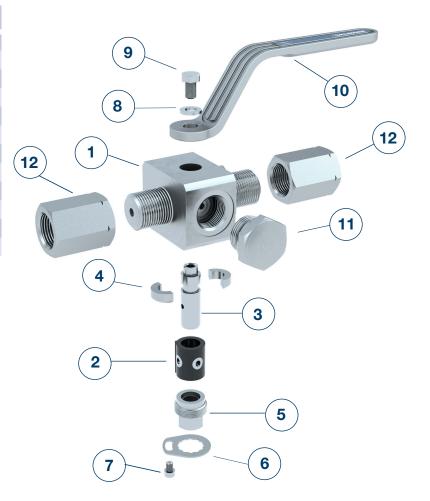

AB COCKS MABU

Pressure and temperature ranges / Parts list

## Parts list

| number | name                                                          |  |
|--------|---------------------------------------------------------------|--|
| 1      | Body                                                          |  |
| 1      | Packing sleeve                                                |  |
| 1      | Cock plug                                                     |  |
| 2      | Split ring                                                    |  |
| 1      | Tightening nut                                                |  |
| 1      | Locking disc                                                  |  |
| 1      | Fillister head screw                                          |  |
| 1      | Disc                                                          |  |
| 1      | Hexagon head screw                                            |  |
| 1      | Hand lever                                                    |  |
| 1      | Plug with sealing edge                                        |  |
| 2      | Tightening screw                                              |  |
|        | 1<br>1<br>2<br>1<br>1<br>1<br>1<br>1<br>1<br>1<br>1<br>1<br>1 |  |